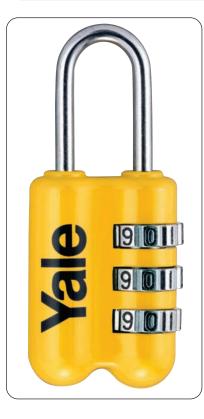

#### YP1/28/121/1 Combination padlock

Yale Padlocks

- Available in 3 colours
- Resettable combination lock

| Item No      | Item Description    | Finish |
|--------------|---------------------|--------|
| YP1/28/121/1 | Combination padlock | -      |

### YP2/23/128/1 Combination padlock

- Available in 3 colours
- Resettable combination lock

| Item No      | Item Description    |
|--------------|---------------------|
| YP2/23/128/1 | Combination padlock |