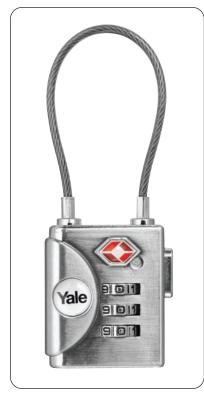

#### YTP3/32/350/1 TSA soft shackle combi padlock

- Long Soft shackle for flexibility
- For securing several zips
- Resettable combination lock

| Item No       | Item Description               | Finish |
|---------------|--------------------------------|--------|
| YTP3/32/350/1 | TSA soft shackle combi padlock | -      |