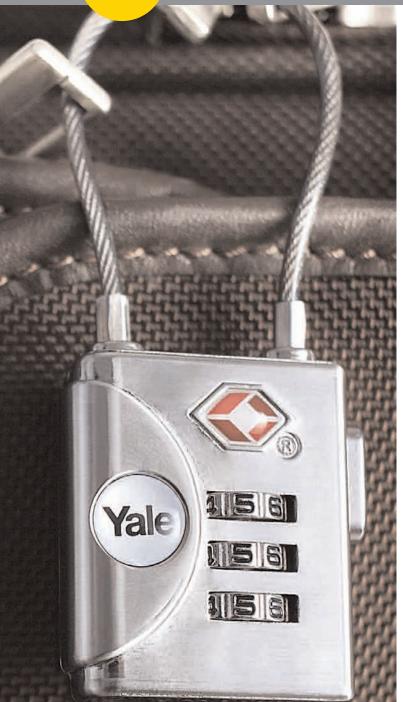

#### YTP3/32/350/1 TSA soft shackle combi padlock

- Long Soft shackle for flexibility
- For securing several zips
- Resettable combination lock

| Item No       | Item Description               | Finish |
|---------------|--------------------------------|--------|
| YTP3/32/350/1 | TSA soft shackle combi padlock | -      |