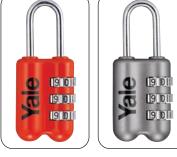

#### YP1/28/121/1 Combination padlock

Yale Padlocks

- Available in 3 colours
- Resettable combination lock

| Item No      | Item Description    | Finish |
|--------------|---------------------|--------|
| YP1/28/121/1 | Combination padlock | -      |

### YP2/23/128/1 Combination padlock

- Available in 3 colours
- Resettable combination lock

| Item No      | Item Description    |
|--------------|---------------------|
| YP2/23/128/1 | Combination padlock |