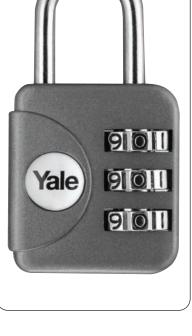

#### YP1/28/121/1 Combination padlock

Yale Padlocks

- Available in 3 colours
- Resettable combination lock

| Item No      | Item Description    | Finish |
|--------------|---------------------|--------|
| YP1/28/121/1 | Combination padlock | -      |

### YP2/23/128/1 Combination padlock

- Available in 3 colours
- Resettable combination lock

| Item No      | Item Description    |
|--------------|---------------------|
| YP2/23/128/1 | Combination padlock |