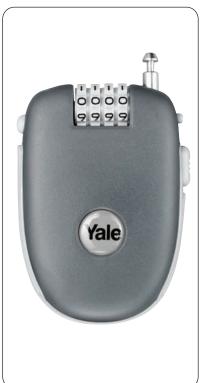

## YR1/64/3450/1 Retractable cable lock

- Adjustable cable loops through the handles of luggage, briefcases or sports equipment and fastens them to any fixed object
- 90cm cable length can loop through many items
- Resettable combination lock