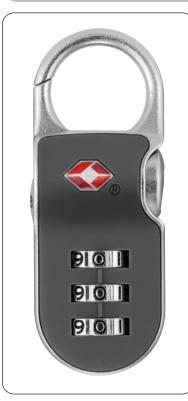

### YTP1/32/119/1 TSA combination padlock

- Red ring rises when the lock has been opened .
- Resettable combination lock

| Item No       | Item Description        | Finish |
|---------------|-------------------------|--------|
| YTP1/32/119/1 | TSA Combination padlock | -      |