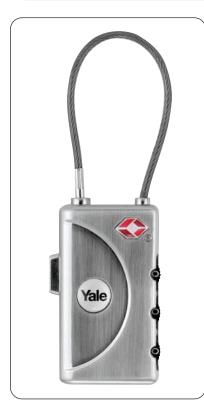

#### YTL1/30/350/1 TSA soft shackle ID-tag

- ID tag with sliding cover for storing personal details
- Long Soft shackle for flexibility
- For securing several zips
- Resettable combination lock

| Item No       | Item Description        | Finish |
|---------------|-------------------------|--------|
| YTL1/30/350/1 | TSA soft shackle ID-tag | -      |