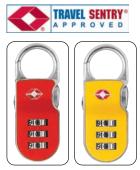

#### OFFICIAL TSA LOCKS® FOR TRAVEL

TSA is the Transport Security Administration of the USA. TSA-recognized locks incorporate a a security system from Travel Sentry,<sup>®</sup> which enables security personnel to examine the contents of your luggage without forcing your lock or damaging your bag. Your bags can then be re-locked and sent quickly on their way. Yale Travel TSA Locks<sup>®</sup> all incorporate Travel Sentry<sup>®</sup> technology for maximum peace of mind on the move.

## YTP2/26/216/1 TSA clip on combi padlock

- Available in 3 colours
- Tough metal frame
- Soft touch body
- Resettable combination lock

| Item No       | Item Description          | Finish |
|---------------|---------------------------|--------|
| YTP2/26/216/1 | TSA clip on combi padlock | -      |