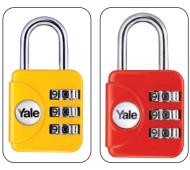

#### YP1/28/121/1 Combination padlock

Yale Padlocks

- Available in 3 colours
- Resettable combination lock

| Item No      | Item Description    | Finish |
|--------------|---------------------|--------|
| YP1/28/121/1 | Combination padlock | -      |

### YP2/23/128/1 Combination padlock

- Available in 3 colours
- Resettable combination lock

| Item No      | Item Description    |
|--------------|---------------------|
| YP2/23/128/1 | Combination padlock |