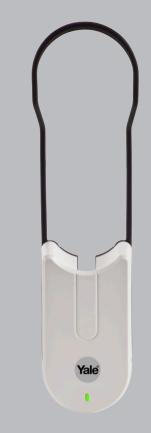

## ENTR® Wire-free Charger

The Wire-free Charger enables easy charging and gives users the flexibility to install ENTR® on any door.

## **Function**

The convenient Wire-free Charger allows you to charge your ENTR® lock without the need for cables or a nearby power source

## **Features**

- Charges the ENTR® lock without the need for any nearby additional power source
- Fast charging capabilities, completed in 4 hours or less
- LED indication for charging conditions
- Easy to use and operate