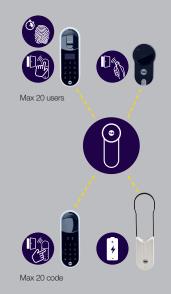

## **Function** Operates ENTR<sup>®</sup> from a distance with a remote control. Features • Easy to pair a new remote to ENTR® lock • Pair up to 20 different remote control per door • Battery can last up to 10,000 presses Secure wireless communication between system elements via AES128 encryption standard • Indications: • Unpaired remote control • Signal successfully transmitted and received **Specifications** CR2032 Lithium Battery Type 2.4 GHz Communication Frequency (between the door unit and credentials) Dimensions 60 mm x 30 mm x 8 mm 30g Weight