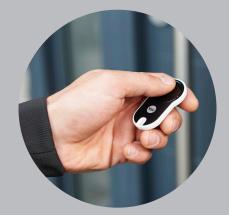

## ENTR<sup>®</sup> Remote Control

The ENTR<sup>®</sup> Remote Control allows users to unlock their door by simply pushing a button.

## **Function** Operates ENTR<sup>®</sup> from a distance with a remote control. Features • Easy to pair a new remote to ENTR® lock • Pair up to 20 different remote control per door • Battery can last up to 10,000 presses Secure wireless communication between system elements via AES128 encryption standard • Indications: • Unpaired remote control • Signal successfully transmitted and received **Specifications** CR2032 Lithium Battery Type 2.4 GHz Communication Frequency (between the door unit and credentials) Dimensions 60 mm x 30 mm x 8 mm 30g Weight