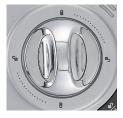

#### Safe Thumb-turn

Only if a user pushes the two safe button simultaneously affixed to the thumb-turn knob, the user can turn the thumb-turn knob. Its security is improved compared to a normal knob.