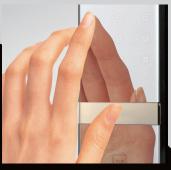

#### Magic Mirror

A Magic Mirror function is applied, which the keypad number appears on the mirror as soon as a user touches the product. The user can check the rear through the Magic Mirror, so that security can be enhanced.