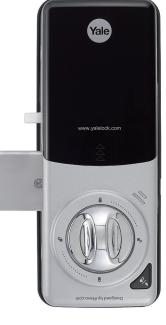

# **YDR323**

Yale Digital door lock

- Digital Vertical Rim Lock
- RF card & Touch Keypad
- Magic Mirror

### **YDR323** Digital Door Lock

Reliable

#### Safe Thumb-turn

Only if a user pushes the two safe button simultaneously affixed to the thumb-turn knob, the user can turn the thumb-turn knob. Its security is improved compared to a normal knob.