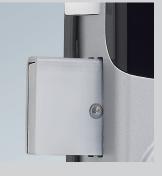

#### Safe Thumb-turn

Only if a user pushes the two safe button simultaneously affixed to the thumb-turn knob, the user can turn the thumb-turn knob. Its security is improved compared to a normal knob.