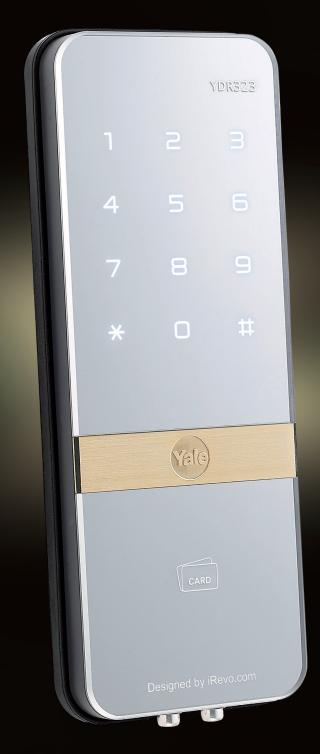

# **YDR323**

Yale Digital door lock

- Digital Vertical Rim Lock
- RF card & Touch Keypad
- Magic Mirror

### **YDR323** Digital Door Lock

Reliable

### Various access

Yale YDR323 has two access solutions, PIN code or RF Card key for your convenience.

Convenient