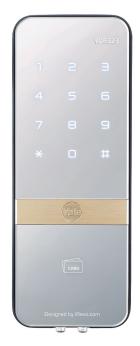

# **YDR323**

Yale Digital door lock

- Digital Vertical Rim Lock
- RF card & Touch Keypad
- Magic Mirror

### **YDR323** Digital Door Lock

Reliable

### Various access

Yale YDR323 has two access solutions, PIN code or RF Card key for your convenience.

Convenient

#### Magic Mirror

A Magic Mirror function is applied, which the keypad number appears on the mirror as soon as a user touches the product. The user can check the rear through the Magic Mirror, so that security can be enhanced.