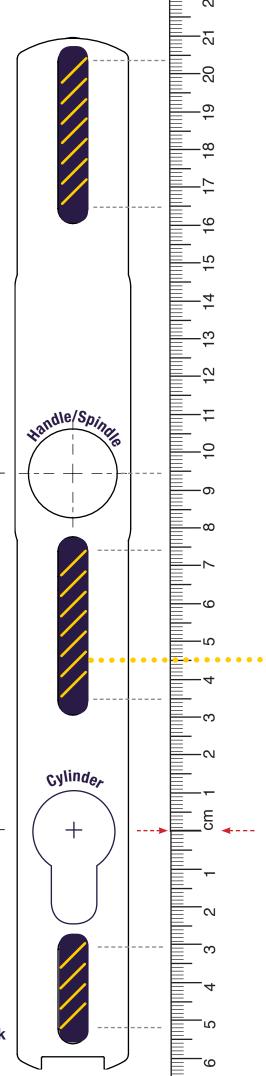

**Centre Measurement** 

Measure the distance between

the centre of the cylinder and

the centre of the door handle/

spindle. This must be 92mm.

handle for accurate measurements)

(We recommend you remove the internal

**Critical Measurement** 

92mm

(Centres)

2.

## **Door Thickness**

When measuring your door ensure the thickness is between **44-70mm**.

**Critical Measurement** 

3.

Taking the centre of the cylinder as a start point - Ensure at least 2 out of 3 yellow striped zones align with existing screw holes on your door. The Conexis®L1 Smart Door Lock is adjustable within these areas.