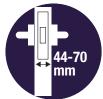

## **Door Thickness**

When measuring your door ensure the thickness is between **44-70mm**.

**Critical Measurement** 

3.

Taking the centre of the cylinder as a start point - Ensure at least 2 out of 3 yellow striped zones align with existing screw holes on your door. The Conexis®L1 Smart Door Lock is adjustable within these areas.