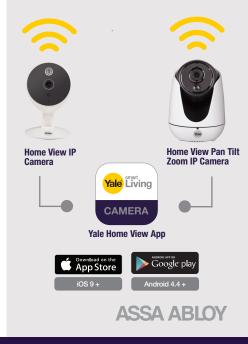

## Home View Cameras.

Yale Home View Cameras offer peace of mind by allowing you to view inside your home from your Smartphone or Tablet in HD720 quality.

#### View via Smartphone or Tablet

View live streaming of activity in your home via the Yale Home View App. (Wifi connection or 3G/4G required).

۲

HD720 High Definition video quality.

**Day/ Night Vision** Full colour day vision and 8m enhanced night vision for low light conditions.

#### Pan Tilt Zoom

Rotate the camera, change the viewing angle and zoom in and out remotely from your Smartphone or Tablet. (WIPC-301W Camera – Only Zoom)

An ASSA ABLOY Group brand

WIPC-303W

۲

### Connectivity

- Set-up via WiFi
- Use of the Yale Home View App requires WiFi or 3G/4G connection