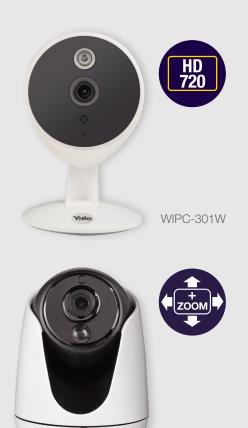

## Home View Cameras.

Yale Home View Cameras offer peace of mind by allowing you to view inside your home from your Smartphone or Tablet in HD720 quality.

#### View via Smartphone or Tablet

View live streaming of activity in your home via the Yale Home View App. (Wifi connection or 3G/4G required).

۲

HD720 High Definition video quality.

**Day/ Night Vision** Full colour day vision and 8m enhanced night vision for low light conditions.

#### Pan Tilt Zoom

Rotate the camera, change the viewing angle and zoom in and out remotely from your Smartphone or Tablet. (WIPC-301W Camera – Only Zoom)

An ASSA ABLOY Group brand

WIPC-303W

۲