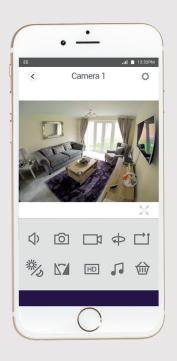

#### View via Smartphone or Tablet

View live streaming of activity in your home via the Yale Home View App. (Wifi connection or 3G/4G required).

۲

HD720 High Definition video quality.

**Day/ Night Vision** Full colour day vision and 8m enhanced night vision for low light conditions.

#### Two Way Audio

Listen or talk back with built in microphone and speaker.

#### File Storage

Add a Micro SD card to your camera for additional removable storage (Micro SD Card not included) or back up to a Dropbox account (A Micro SD Card must be fitted in the home view camera for Dropbox to work).

Motion and sound detector

Alerts you when motion is detected (optional).

#### No Monthly Fee

Save images and video to your Smartphone or Tablet memory, a Micro SD Card (not supplied) or backup to Dropbox (optional).