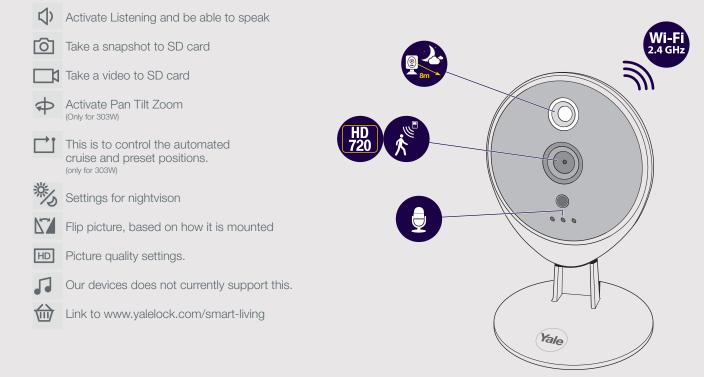

## Home View Cameras.

Yale Home View Cameras offer peace of mind by allowing you to view inside your home from your Smartphone or Tablet in HD720 quality.

#### View via Smartphone or Tablet

View live streaming of activity in your home via the Yale Home View App. (Wifi connection or 3G/4G required).

۲

HD720 High Definition video quality.

**Day/ Night Vision** Full colour day vision and 8m enhanced night vision for low light conditions.

#### Two Way Audio

Listen or talk back with built in microphone and speaker.

#### File Storage

Add a Micro SD card to your camera for additional removable storage (Micro SD Card not included) or back up to a Dropbox account (A Micro SD Card must be fitted in the home view camera for Dropbox to work).

Motion and sound detector

Alerts you when motion is detected (optional).

#### Pan Tilt Zoom

Rotate the camera, change the viewing angle and zoom in and out remotely from your Smartphone or Tablet. (WIPC-301W Camera – Only Zoom)

An ASSA ABLOY Group brand

WIPC-303W

۲

## Specification

Yale

- HD720 Image Quality
- 8m Enhanced Night Vision
- Built in microphone and speaker
- SD Micro Card Slot (Micro SD Card not included)

### Connectivity

- Set-up via WiFi
- Use of the Yale Home View App requires WiFi or 3G/4G connection