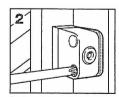

**Important:** To ensure that the product functions correctly, it is important that the locking plate is square to the lock body in both directions and that the centre of the locking bar is aligned with the centre of the locking plate. Secure both screws as before. Check operation. Insert plastic caps to conceal screw heads. (Fig 2)