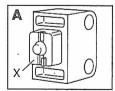

## Fitting instructions

Prior to fitting, familiarise yourself with its simple action and check that the locking bar Is correctly set (See Diagram A). If fitting onto a hardwood window, it may be necessary To drill pilot holes for fixing screws. Caution: Before drilling or fitting screws, check position of glass and seals.

A-Correct setting of locking bar shown. If incorrectly aligned, depress block "x" andreset with kev. (Fig A)

- 1. Close window, position locking plate on window with ribbed side against fixing frame. Mark centre of locking plate, remove and carefully drill a 9mm (3/8") dia hole, 3mm (1/8") deep. Reposition locking plate centrally over hole, mark and prepare top fixing hole. Loosely fit top fixing screw and, ensuring plate is square to the window, mark bottom fixing hole, swing plate aside and prepare, fit screw. Secure top and bottom screws. (Fig 1) **Do not overtighten**.
- 2. Lock the body and locking plate together and, ensuring that the body is fully aligned to the plate and there is minimal gap between the two, mark the top fixing hole. Remove lock and prepare hole. Replace lock and loosely fit top fixing screw, if necessary use the wedge supplied to ensure lock body is square to locking plate, (in exceptional circumstances wood may also have to be removed). Mark bottom fixing hole, then unlock and open window, swing lock aside, prepare hole and fix screw.