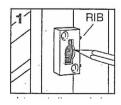

A-Correct setting of locking bar shown. If incorrectly aligned, depress block "x" andreset with kev. (Fig A)

- 1. Close window, position locking plate on window with ribbed side against fixing frame. Mark centre of locking plate, remove and carefully drill a 9mm (3/8") dia hole, 3mm (1/8") deep. Reposition locking plate centrally over hole, mark and prepare top fixing hole. Loosely fit top fixing screw and, ensuring plate is square to the window, mark bottom fixing hole, swing plate aside and prepare, fit screw. Secure top and bottom screws. (Fig 1) **Do not overtighten**.
- 2. Lock the body and locking plate together and, ensuring that the body is fully aligned to the plate and there is minimal gap between the two, mark the top fixing hole. Remove lock and prepare hole. Replace lock and loosely fit top fixing screw, if necessary use the wedge supplied to ensure lock body is square to locking plate, (in exceptional circumstances wood may also have to be removed). Mark bottom fixing hole, then unlock and open window, swing lock aside, prepare hole and fix screw.