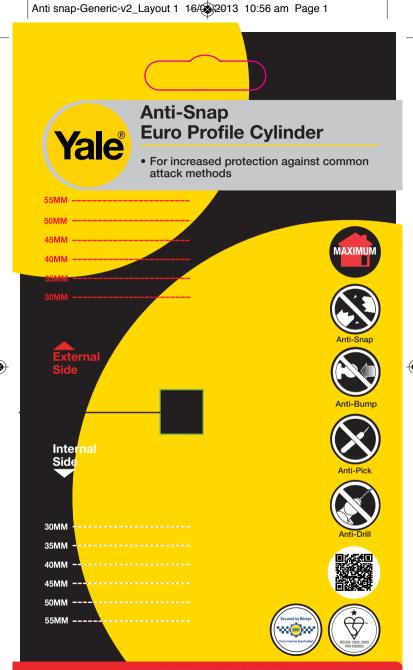

#### Features

1

This product has been independently tested and meets the British Standard BS EN 1303:2005, and is TS 007:2012 1 star Kitemark approved (KM532920).

## 6 0 1 0 C 5 2 BS EN 1303: 2005 Classification

This cylinder offers resistance to many types of attack. It is designed to be used in conjunction with 2 star security door hardware to ensure enhanced resistance to all commonly used attack methods. Therefore this product MUST be used in conjunction with 2 star security door hardware meeting TS 007 to ensure total security. For more information visit the Yale website.

#### **Fitting Instructions**

To ensure that you purchase the correct size cylinder for your lock, remove your old cylinder and measure each side of the cylinder as shown on the diagram.

The Anti-Snap protection is on the external side of the cylinder. The first size on the product code indicates the external side. Eg. Part Number AS5040PB 'A' Length (External) = 50mm

'B' Length (Internal) = 40mm