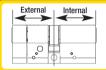

#### **Fitting Instructions**

To ensure that you purchase the correct size cylinder for your lock, remove your old cylinder and measure each side of the cylinder as shown on the diagram.

The Anti-Snap protection is on the external side of the cylinder. The first size on the product code indicates the external side. Eg. Part Number AS5040PB 'A' Length (External) = 50mm

'B' Length (Internal) = 40mm

#### Changing your cylinder:

Step 1: Remove your cylinder from the door by unscrewing the fixing screw.

Step 2: Measure each side of the cylinder to the centre of the cam making sure you indicate which is the external side and internal side.