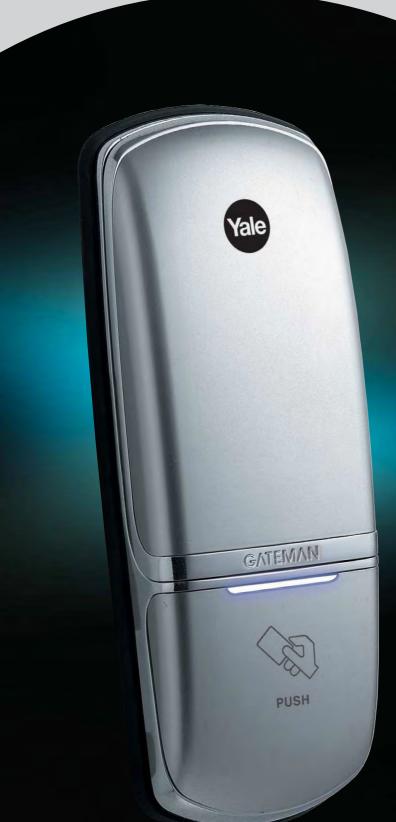

# Yale YDR3108

# Premium Proximity card rim mounted Digital Door Lock

Reliable

Convenient

Safe

#### Various access

Yale YDR3108 has two access solutions, PIN code or proximity card key for your convenience.