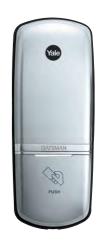

The Yale GATEMAN Collection - **Smarter Solutions for your home.** 

**YDR3108** 

GATEMAN Digital door locks

- Digital Rim Lock
- Card key & Keypad
- Silver

The world's favourite lock

# Yale YDR3108

# Premium Proximity card rim mounted Digital Door Lock

Reliable

Convenient

Safe

#### Various access

Yale YDR3108 has two access solutions, PIN code or proximity card key for your convenience.