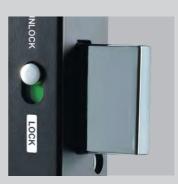

### **Automatic locking**

The Yale GATEMAN series automatically locks the door after checking it is properly closed. (Manual operation is also available.)