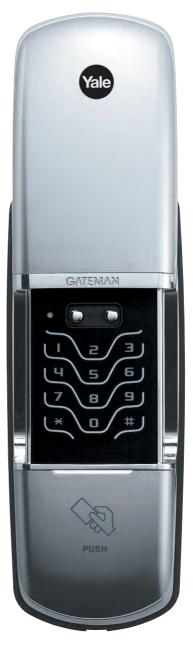

# Yale YDR3108

# Premium Proximity card rim mounted Digital Door Lock

Reliable

Convenient

Safe

#### Various access

Yale YDR3108 has two access solutions, PIN code or proximity card key for your convenience.