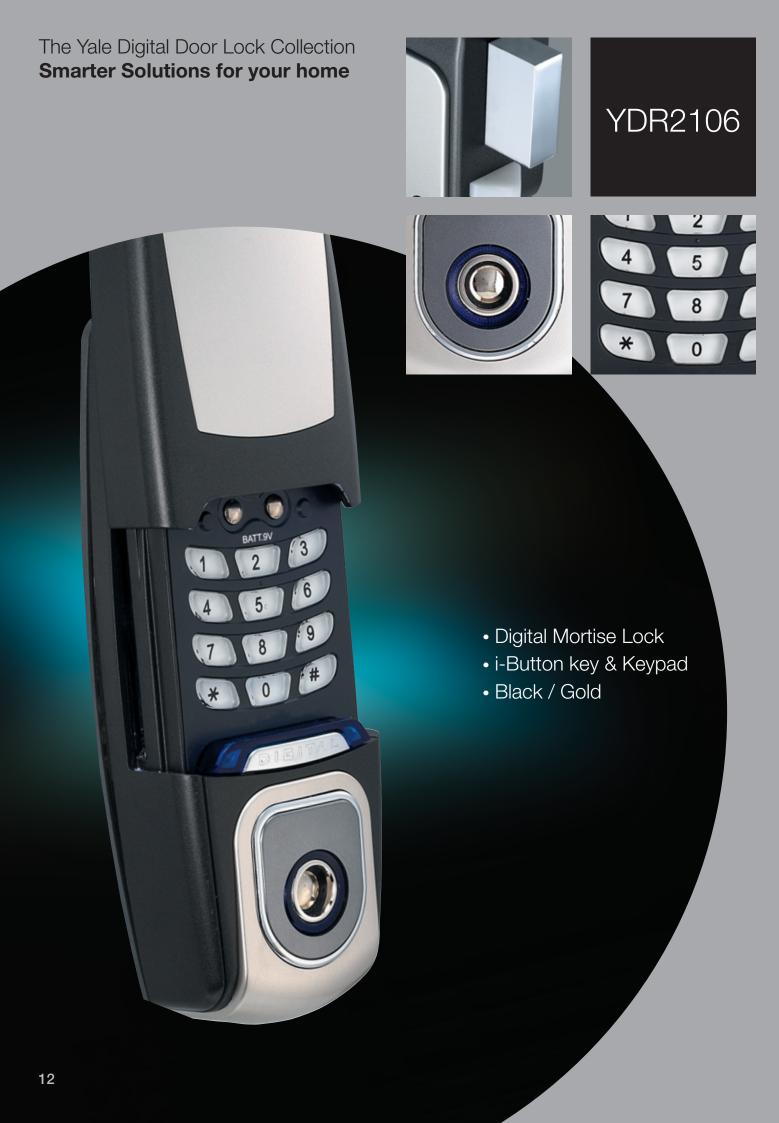

## **YDR2106**

## **Various access**

Yale YDR2106 has two access solutions, a pin code or i-Button key at your convenience.

## Missing key invalidation

Once you lose your key, it has no validation as long as you re-register rest of your keys.

**Automatic locking** Yale Digital Door Lock series automatically locks a door after checking it is properly closed. (Manual operation is also available.)

## Alarm (Break / Damage / Fire)

80dB alarm goes go off if anyone attempts to damage the lock or force the door open or the lock detects over 60°C.

## Low battery and emergency power

It warns in case of low battery with alarm and LED. When the batteries are completely discharged, you can easily supply the emergency power to the lock with a standard 9V battery.

## Mechanical key override

For emergency, it can also be unlocked with a mechanical key.

**YDR2106** 

Front Body 73(D)X182(W)X33(H) Back Body 153(D)X92(W)X42(H)

## **Product Specification**

| <u>'</u>        |              |
|-----------------|--------------|
| Type            | Rim lock     |
| iButton keys    | 4 (Max 20)   |
| Mechanical keys | 2            |
| Pin Code        | 4-12 digits  |
| Color           | Black / Gold |