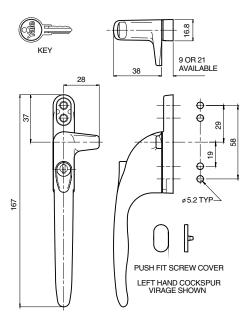

## Virage Cockspur

#### Virage Cockspur

Part Code

Cockspur Locking CB

Non Locking C

Base Height (mm) 09, 21

Colour WH White)
BS (Brass)
BK (Black)†

SL (Silver)<sup>†</sup>
CH (Chrome)<sup>†</sup>
SC (Satin Chrome)<sup>†</sup>

Hand R (Right) L (Left)

<sup>†</sup>Currently only available in 9mm base height.