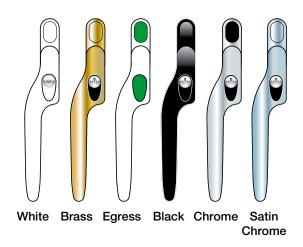

# Virage Espagnolette Offset

| Virage Espagnolette      |                                                | Offset                                       |
|--------------------------|------------------------------------------------|----------------------------------------------|
|                          |                                                | Part Code                                    |
| Espagnolette Locking     |                                                | EBC                                          |
| Egress                   |                                                | EEC*                                         |
| Non Locking              |                                                | EC                                           |
| Square Drive Length (mm) |                                                | 9, 12, 15, 20, 25, 30,<br>35, 40, 43, 50, 55 |
| Colour                   | BK (Black)<br>CH (Chrome)<br>SC (Satin Chrome) | WH (White)<br>BS (Brass)                     |
| Hand lour                |                                                | R (Right)<br>L (Left)                        |

\*Available with green button in white only.

# Virage Espagnolette Inline

| Virage Espagnolette      |                                                | Inline                                       |                                |
|--------------------------|------------------------------------------------|----------------------------------------------|--------------------------------|
|                          |                                                | Part Code                                    |                                |
| Espagnolette Locking     |                                                | EBI                                          |                                |
| Egress                   |                                                | EEI*                                         |                                |
| Non Locking              |                                                | El                                           |                                |
| Square Drive Length (mm) |                                                | 9, 12, 15, 20, 25, 30,<br>35, 40, 43, 50, 55 |                                |
| Colour                   | BK (Black)<br>CH (Chrome)<br>SC (Satin Chrome) | BK (Black)<br>CH (Chrome)<br>SC (Satin Chrom | WH (White)<br>BS (Brass)<br>e) |
| Hand lour                |                                                |                                              |                                |

 ${}^{\star}\!\text{Available}$  with green button in white only.