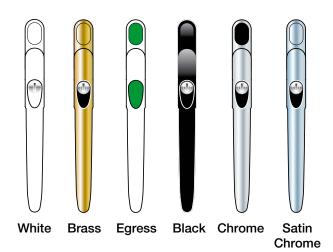

#### Virage Cockspur

Part Code

Cockspur Locking CB

Non Locking C

Base Height (mm) 09, 21

Colour WH White)
BS (Brass)
BK (Black)†

SL (Silver)<sup>†</sup>
CH (Chrome)<sup>†</sup>
SC (Satin Chrome)<sup>†</sup>

Hand R (Right) L (Left)

<sup>†</sup>Currently only available in 9mm base height.