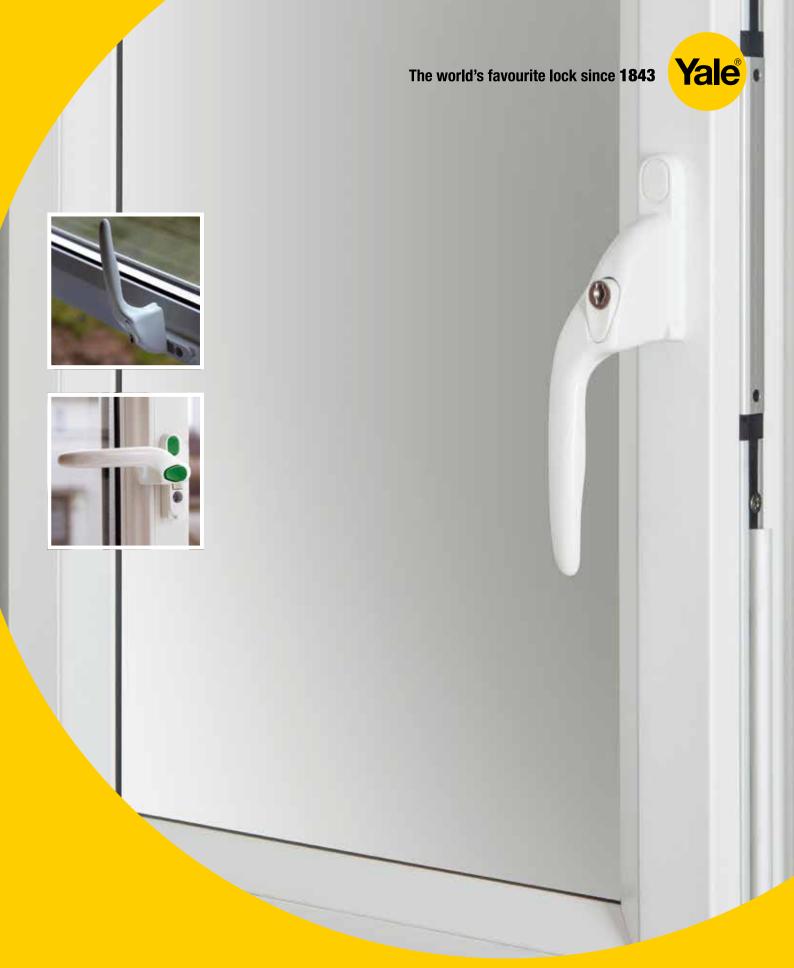

# Yale Virage Window Handles

An ASSA ABLOY Group brand

ASSA ABLOY

### Available in offset and in-line Espagnolette and Cockspur, the Virage handle range offers:

- Ergonomic design for comfort
- Positive stop on offset Espagnolette and cockspur to ensure accurate in-line closure
- In-line Espagnolette version for slimline profiles and non-handed applications
- Push to unlatch mechanism
- Key dead locking for added security
- Non-locking push to unlatch version in black, white and in green for Egress applications available
- Offset non-locking, non-latching version available in White
- Locking Virage supplied with non-locking plugs in both button colour and green for Egress applications as standard
- Suited look for Espagnolette and cockspur mixed applications
- Up to 10 Year Mechanical Guarantee (details available upon request)