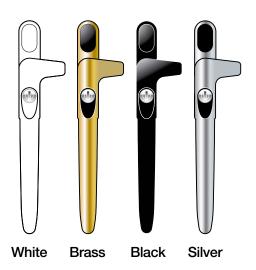

#### Virage Cockspur

Part Code

Cockspur Locking CB

Non Locking C

Base Height (mm) 09, 21

Colour WH White)
BS (Brass)
BK (Black)†

SL (Silver)<sup>†</sup>
CH (Chrome)<sup>†</sup>
SC (Satin Chrome)<sup>†</sup>

Hand R (Right) L (Left)

<sup>†</sup>Currently only available in 9mm base height.