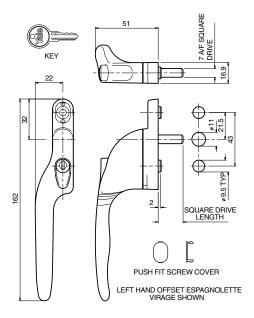

# Virage Espagnolette Offset

| Virage Espagnolette      |                                                | Offset                                       |
|--------------------------|------------------------------------------------|----------------------------------------------|
|                          |                                                | Part Code                                    |
| Espagnolette Locking     |                                                | EBC                                          |
| Egress                   |                                                | EEC*                                         |
| Non Locking              |                                                | EC                                           |
| Square Drive Length (mm) |                                                | 9, 12, 15, 20, 25, 30,<br>35, 40, 43, 50, 55 |
| Colour                   | BK (Black)<br>CH (Chrome)<br>SC (Satin Chrome) | WH (White)<br>BS (Brass)                     |
| Hand lour                |                                                | R (Right)<br>L (Left)                        |

\*Available with green button in white only.