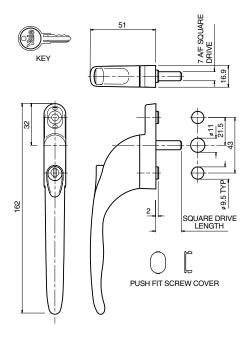

# Virage Espagnolette Inline

| Virage Espagnolette      |                                                | Inline                                       |                                |
|--------------------------|------------------------------------------------|----------------------------------------------|--------------------------------|
|                          |                                                | Part Code                                    |                                |
| Espagnolette Locking     |                                                | EBI                                          |                                |
| Egress                   |                                                | EEI*                                         |                                |
| Non Locking              |                                                | El                                           |                                |
| Square Drive Length (mm) |                                                | 9, 12, 15, 20, 25, 30,<br>35, 40, 43, 50, 55 |                                |
| Colour                   | BK (Black)<br>CH (Chrome)<br>SC (Satin Chrome) | BK (Black)<br>CH (Chrome)<br>SC (Satin Chrom | WH (White)<br>BS (Brass)<br>e) |
| Hand lour                |                                                |                                              |                                |

 ${}^{\star}\!\text{Available}$  with green button in white only.