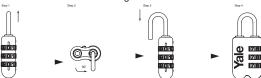

# Step '

Position the dials to the preset combination 0-0-0 and pull out the shackle.

# Step 2

Turn the shackle counterclockwise 90° and press down all the way.

# Step 3

Keep holding the shackle down and set the dials to the new combination. (Do not let go of the shackle while setting the dials)

# Step 4

Release the shackle and return it to its original position. Your lock is now ready to open with the new combination.