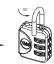

# YP 1/28 / 121 /1



# **SETTING A NEW COMBINATION**

This resettable combination padlock is preset at 0-0-0. (Even though dials may be positioned on other numbers).

To reset the combination:

## Step 1

Position the dials to the preset combination 0-0-0 and pull out the shackle.

## Sten 2

Turn the shackle counterclockwise 90° and press down all the way.

## Step 3

Keep holding the shackle down and set the dials to the new combination. (Do not let go of the shackle while setting the dials)

## Step 4

Release the shackle and return it to its original position. Your lock is now ready to open with the new combination.

## Step 5

Test that the lock is functioning with the new combination before using.