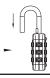

## Step 1

Position the dials to the preset combination 0-0-0 and pull out the shackle.