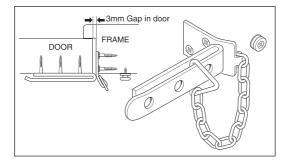

## **Tools Required**

Screwdriver

**Fitting Instructions** 

- 1. At the height you wish to fit your Security Door Chain screw the bracket horizontally onto the door using the screws provided.
- 2. Place the chain retaining bracket against the frame and once sure that it is in line with the bracket on the door, secure to the frame using the screws provided, recessing if required.
- 3. Select an appropriate position to hang the chain when it is not in use and screw the chain retaining button to the frame using the screw provided.