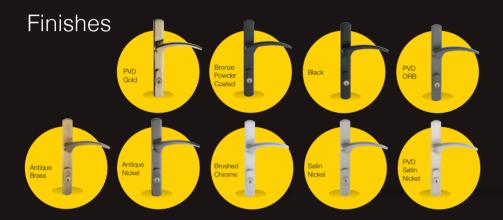

10 year mechanical breakdown guarantee on all LOCKMASTER products



10 year surface finish guarantee on all PVD finish LOCKMASTER brass handle sets





doorsecurity **LOCKMASTER** multi-point door locks







should you be using multi-point door locks?



# Security

Multiple anti-separation hook locking points deliver new levels of security



## Conserves Energy

Chamfered locking points provide ease of use and combat door warping, maximising heat retention and minimizing energy waste



## Weatherproof

Uniquely distributed compression loading guarantees an even weatherproof seal, eliminating drafts and rain ingress



### **Impenetrable**

Strategically located high performance security hooks and laminated shootbolts, ensure compliance with stringent DP ratings

These locking me