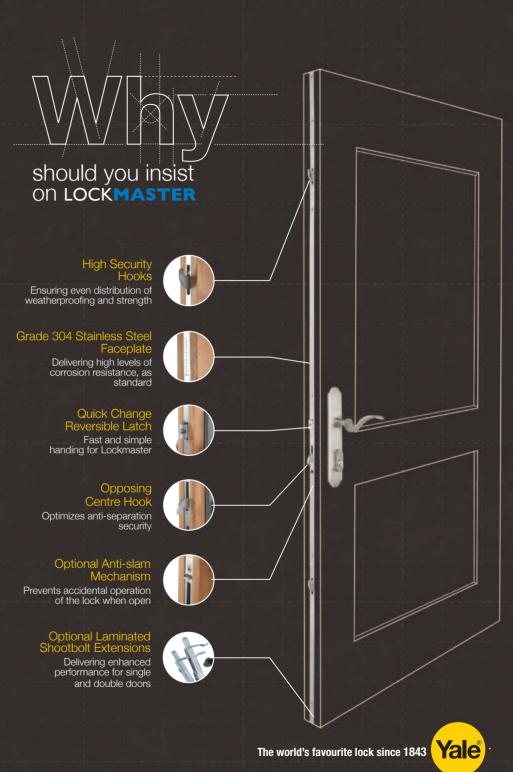

# Security

Multiple anti-separation hook locking points deliver new levels of security

## Conserves Energy

Chamfered locking points provide ease of use and combat door warping, maximising heat retention and minimizing energy waste

## Weatherproof

Uniquely distributed compression loading guarantees an even weatherproof seal, eliminating drafts and rain ingress

### **Impenetrable**

Strategically located high performance security hooks and laminated shootbolts, ensure compliance with stringent DP ratings

These locking mechanisms use the very latest Lift & Secure technology. Easy to use, and extremely secure.