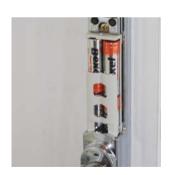

## Secured by Design. From Yale.

Insurance approved and tested to PAS24 standards.

Built-in alarm to prevent tampering.

Designed and built to Secured by Design Standards.

### Peace of mind.

Self contained power – still operates during power cuts.

Bypass battery. Access even if the batteries fail.

Mechanical key backup for total peace of mind.