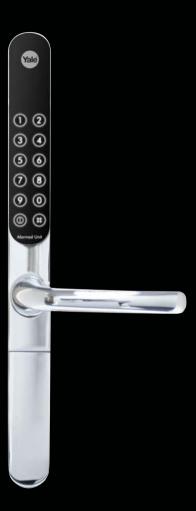

# Secure access at your fingertips.

#### Create and control your own codes for:

• Kids

Carers

Cleaners

• Friends

• Builders

• Family

Programme your own unique codes.

## Secured by Design. From Yale.

Insurance approved and tested to PAS24 standards.

Built-in alarm to prevent tampering.

Designed and built to Secured by Design Standards.

### Peace of mind.

Self contained power – still operates during power cuts.

Bypass battery. Access even if the batteries fail.

Mechanical key backup for total peace of mind.