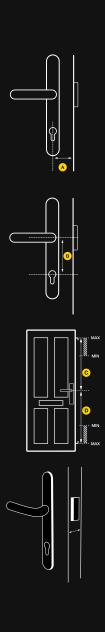

#### 1. Measure the Backset

Measure the distance A between the centre of the cylinder and the metal faceplate of the lock (not the edge of the door).

A must be 35mm for Yale Doormaster™ Adjustable to fit your door.

#### 2. Measure the Centres

Measure the distance between the centre of the cylinder and the centre of the door handle.

<sup>®</sup> must be 92mm for Yale Doormaster™ Adjustable to fit your door.

Please note: If the handles inside and outside the door are at different heights, measure the centres on both. If either are 92mm you will be able to fit this lock, but will require new handles – see Yale Replacement PVCu Door Handles.

#### 3. Measure the Reach

Measure the distance between the handle spindle and the top and bottom hook/bolts. To fit your door this must be:

- MIN 520mm and MAX 860mm and
- D MIN 545mm and MAX 875mm

#### 4. Measure the Faceplate

Measure the metal faceplate on your existing lock – this must be 16mm for Yale Doormaster™ Adjustable to fit your door.

Doormaster™ Adjustable 11439ADJ/12/11 © 2011 ASSA ABLOY Ltd