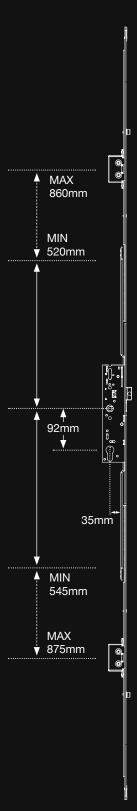

#### 2. Measure the Centres

Measure the distance between the centre of the cylinder and the centre of the door handle.

<sup>®</sup> must be 92mm for Yale Doormaster™ Adjustable to fit your door.

Please note: If the handles inside and outside the door are at different heights, measure the centres on both. If either are 92mm you will be able to fit this lock, but will require new handles – see Yale Replacement PVCu Door Handles.

#### 3. Measure the Reach

Measure the distance between the handle spindle and the top and bottom hook/bolts. To fit your door this must be:

- MIN 520mm and MAX 860mm and
- D MIN 545mm and MAX 875mm