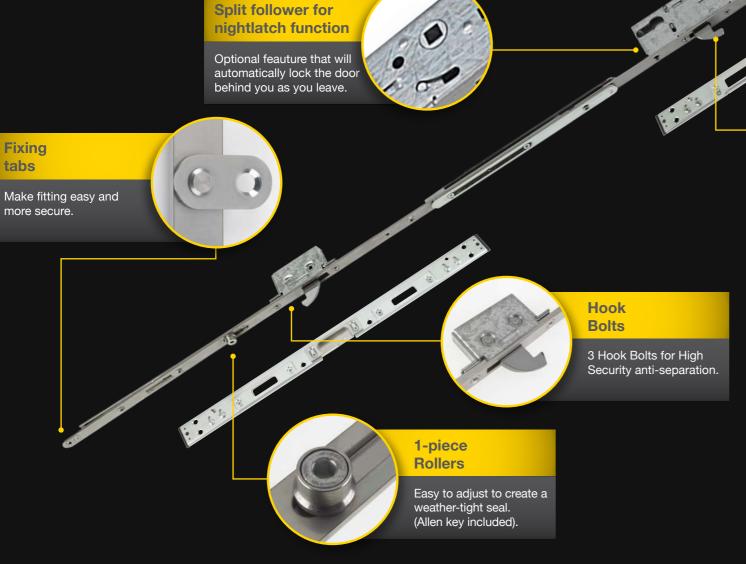

### Easy to install

Yale Doormaster™
Adjustable has been
designed to make installation
as simple as possible for
both the professional and
DIY users.

Latest YS170 centre gearbox

The latest engineering

**Adjustable faceplate** 

Adjustable faceplate and

gearboxes can easily be moved to match most locks

being replaced.

and gearbox positions

### Uni-packer™ System

A three piece keep with our patented Uni-packer™ system is included, preassembled for fast, easy, and reliable installation.

16mm faceplate and 35mm backset

Suitable for PVCu doors.

### Latch Easily Reversible

Makes this lock suitable for left or right-handed doors.

### Central Hook

Provides protection against attack, preventing separation.