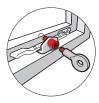

#### P120 Staybolt

- Existing stay fits onto the lock and the bolt prevents the stay from moving
- Pack of 6
- Suitable for timber casement windows

| Prod Code | Item Description  | Finish |
|-----------|-------------------|--------|
| P-6P120-6 | Window stay bolts | White  |