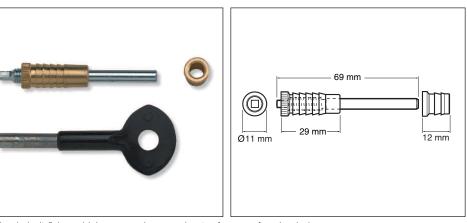

#### P120 Staybolt

- Existing stay fits onto the lock and the bolt prevents the stay from moving
- Pack of 6
- Suitable for timber casement windows

| Prod Code | Item Description  | Finish |
|-----------|-------------------|--------|
| P-6P120-6 | Window stay bolts | White  |