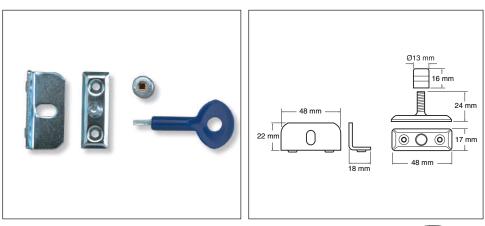

#### P111 Window Staylock

- Surface-fixed lock that replaces the stay-peg on the existing window fastener
- Available in packs of 2 and 6

| Prod Code    | Item Description    | Finish |
|--------------|---------------------|--------|
| P-6P111-PB-2 | Pack of 2 Staylocks | Brass  |
| P-6P111-SC-2 | Pack of 2 Staylocks | Satin  |
| P-6P111-PB-6 | Pack of 6 Staylocks | Brass  |
| P-6P111-SC-6 | Pack of 6 Staylocks | Satin  |