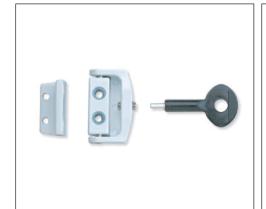

### P113 Toggle window lock

• Surface fixed lock that swings over a frame fixed striking plate

- Suitable for timber casement windows
- Available in pack of 1 or 2

| Prod Code    | Item Description    | Finish |
|--------------|---------------------|--------|
| P-2P113-WE-2 | Toggle Window Locks | White  |
| P-113-WE     | Toggle Window Locks | White  |