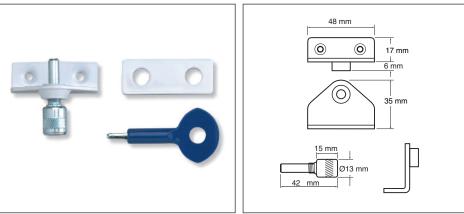

### P113 Toggle window lock

• Surface fixed lock that swings over a frame fixed striking plate

- Suitable for timber casement windows
- Available in pack of 1 or 2

| Prod Code    | Item Description    | Finish |
|--------------|---------------------|--------|
| P-2P113-WE-2 | Toggle Window Locks | White  |
| P-113-WE     | Toggle Window Locks | White  |