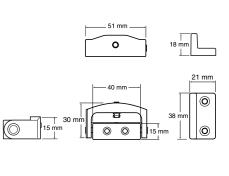

#### P111 Window Staylock

- Surface-fixed lock that replaces the stay-peg on the existing window fastener
- Available in packs of 2 and 6

| Prod Code    | Item Description    | Finish |
|--------------|---------------------|--------|
| P-6P111-PB-2 | Pack of 2 Staylocks | Brass  |
| P-6P111-SC-2 | Pack of 2 Staylocks | Satin  |
| P-6P111-PB-6 | Pack of 6 Staylocks | Brass  |
| P-6P111-SC-6 | Pack of 6 Staylocks | Satin  |