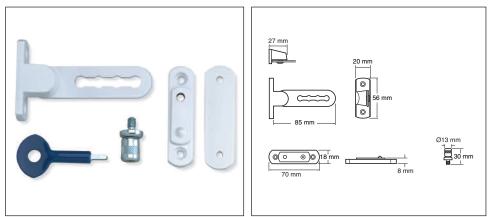

#### P111 Window Staylock

- Surface-fixed lock that replaces the stay-peg on the existing window fastener
- Available in packs of 2 and 6

| Prod Code    | Item Description    | Finish |
|--------------|---------------------|--------|
| P-6P111-PB-2 | Pack of 2 Staylocks | Brass  |
| P-6P111-SC-2 | Pack of 2 Staylocks | Satin  |
| P-6P111-PB-6 | Pack of 6 Staylocks | Brass  |
| P-6P111-SC-6 | Pack of 6 Staylocks | Satin  |