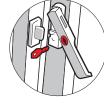

### P113 Toggle window lock

• Surface fixed lock that swings over a frame fixed striking plate

- Suitable for timber casement windows
- Available in pack of 1 or 2

| Prod Code    | Item Description    | Finish |
|--------------|---------------------|--------|
| P-2P113-WE-2 | Toggle Window Locks | White  |
| P-113-WE     | Toggle Window Locks | White  |