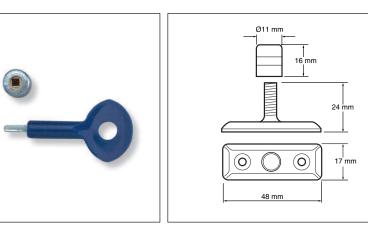

#### P112 Window Screwlock

• Surface fixed lock that secures the window to the window frame

Pack of 6

• Suitable for casement and narrow windows

| Prod Code    | Item Description | Finish |
|--------------|------------------|--------|
| P-2P112-SC-6 | Window Screwlock | Chrome |