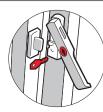

### P113 Toggle window lock

• Surface fixed lock that swings over a frame fixed striking plate

- Suitable for timber casement windows
- Available in pack of 1 or 2

| Prod Code    | Item Description    | Finish |
|--------------|---------------------|--------|
| P-2P113-WE-2 | Toggle Window Locks | White  |
| P-113-WE     | Toggle Window Locks | White  |