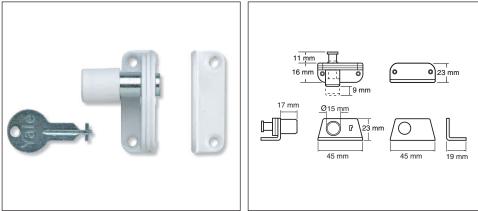

#### P111 Window Staylock

- Surface-fixed lock that replaces the stay-peg on the existing window fastener
- Available in packs of 2 and 6

| Prod Code    | Item Description    | Finish |
|--------------|---------------------|--------|
| P-6P111-PB-2 | Pack of 2 Staylocks | Brass  |
| P-6P111-SC-2 | Pack of 2 Staylocks | Satin  |
| P-6P111-PB-6 | Pack of 6 Staylocks | Brass  |
| P-6P111-SC-6 | Pack of 6 Staylocks | Satin  |