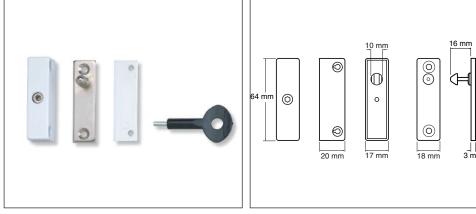

#### P118 Automatic Window Lock

- Surface fixed lock which automatically snaplocks on closing the window
- Automatically locks when window is closed
- Key to open lock
- Available in packs of 1 or 2

| Prod Code    | Item Description            | Finish |
|--------------|-----------------------------|--------|
| P-118-WE     | White auto window locks     | White  |
| P-2P118-WE-2 | Pack of 2 Auto window locks | White  |
| P-2P118-PB-2 | Pack of 2 Auto window locks | Brass  |