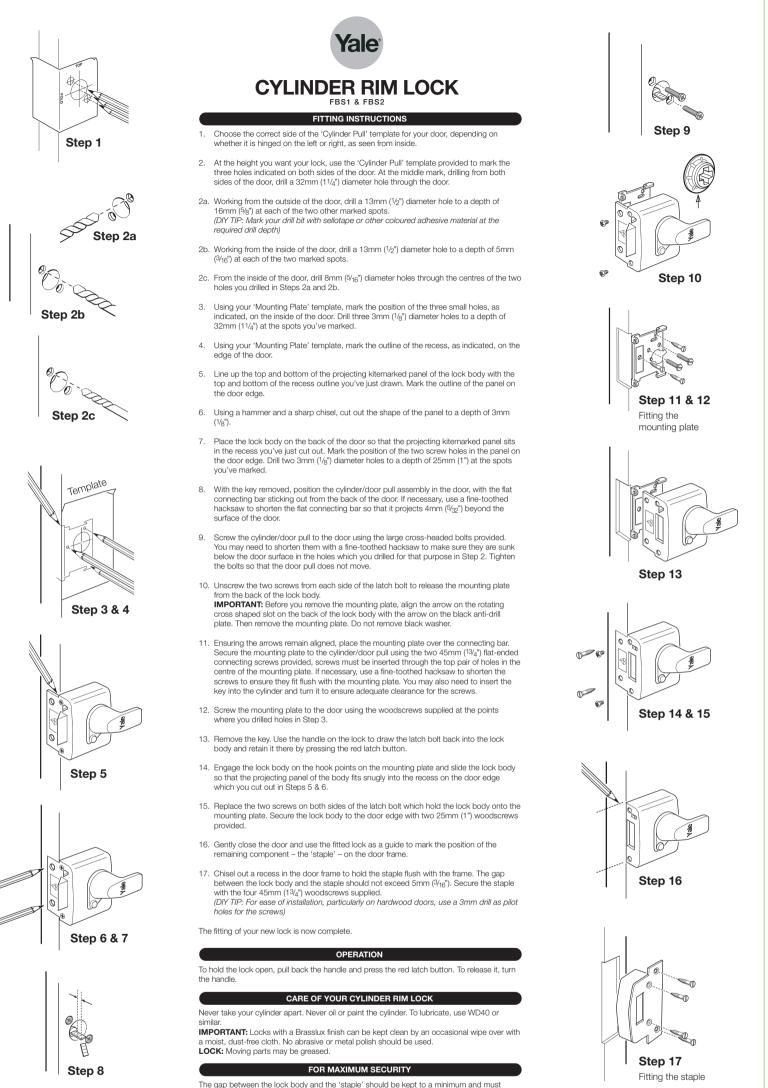

| DATA                         | APPROVAL / DATES    | SPECIFICATION DETAILS                        | COLOURS                                 |
|------------------------------|---------------------|----------------------------------------------|-----------------------------------------|
| <b>TITLE</b><br>fbs1-fbs2_fi |                     | Paper:<br>Width 210mm x height 297mm<br>(A4) | BLACK                                   |
| PRODUCT CODE<br>Various      |                     | 80 g/m <sup>2</sup> recycled paper           | PANTONE 368 C<br>(CUTTER: DO NOT PRINT) |
| ISSUE<br>1                   | PACKAGING TECHNICAL |                                              |                                         |
| <b>DATE</b><br>09/01/06      | LEGAL/DETAIL        |