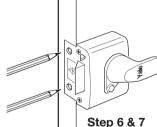

| DATA                         | APPROVAL / DATES    | SPECIFICATION DETAILS                        | COLOURS                                 |
|------------------------------|---------------------|----------------------------------------------|-----------------------------------------|
| <b>TITLE</b><br>fbs1-fbs2_fi |                     | Paper:<br>Width 210mm x height 297mm<br>(A4) | BLACK                                   |
| PRODUCT CODE<br>Various      |                     | 80 g/m <sup>2</sup> recycled paper           | PANTONE 368 C<br>(CUTTER: DO NOT PRINT) |
| ISSUE<br>1                   | PACKAGING TECHNICAL |                                              |                                         |
| <b>DATE</b><br>09/01/06      | LEGAL/DETAIL        |